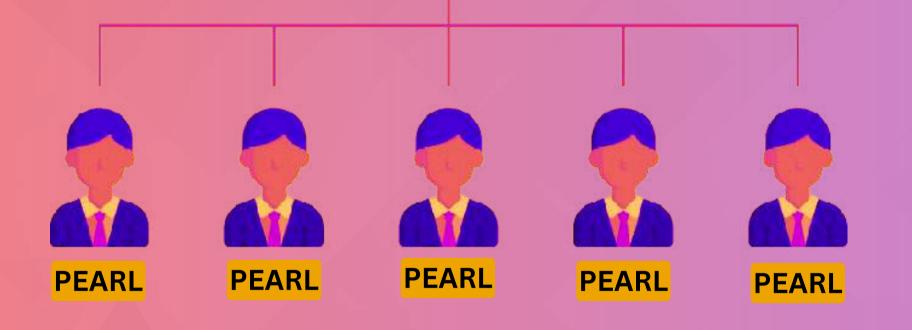

# PLATINUM ₹96000/-

After your ID is upgraded, you get "₹32000" from five "PEARL" from anywhere in the company, which is "**₹160000**" in which your I.D. "**₹64000**" automatically upgrades you to the next level and "₹96000" becomes profit and your level becomes "PLATINUM".