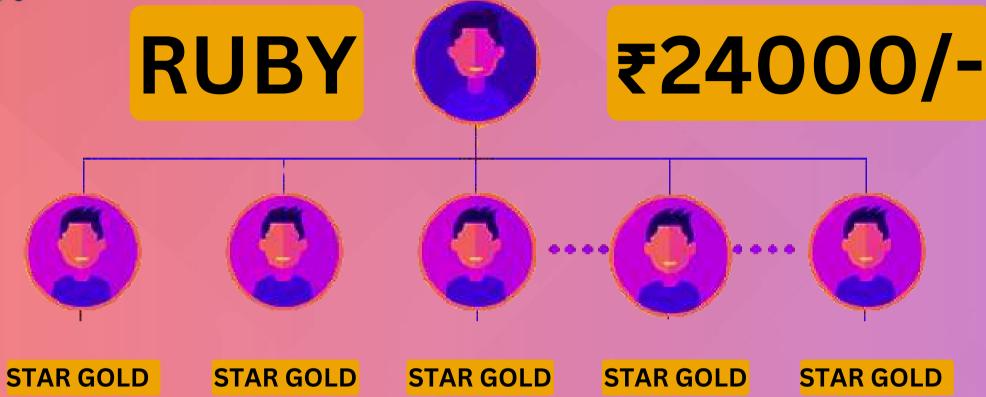

After your ID is upgraded, you get "₹8000" from five "STAR GOLD" from anywhere in the company, which is "₹40000" in which your I.D. "₹16000" automatically upgrades you to the next level and "₹24000" becomes profit and your level becomes "RUBY".