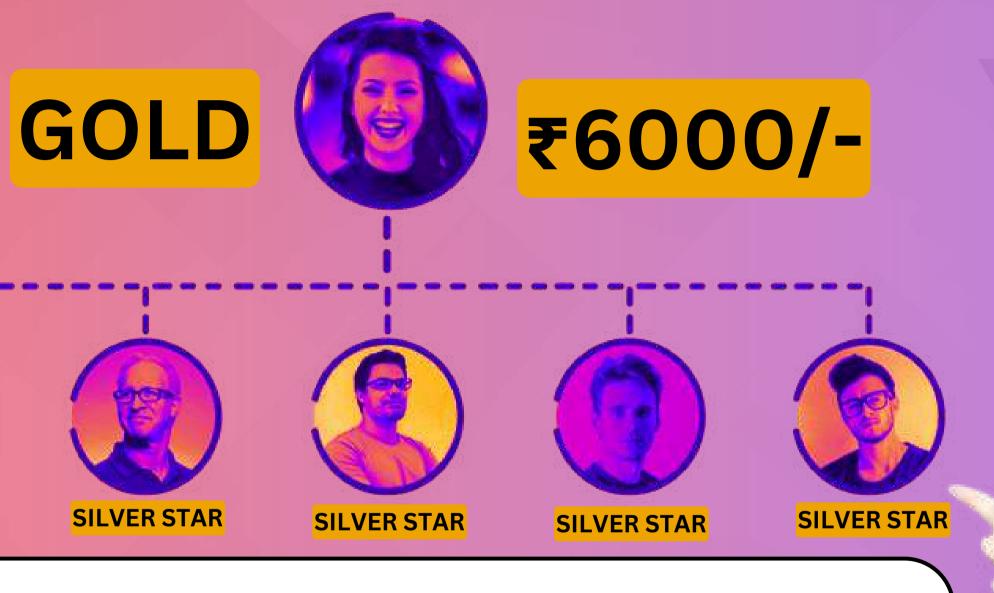

#### **AUTOFILL GLOBAL TEAM INCOME**

After your ID is upgraded, you get "₹2000" from five "STAR SILVER" from anywhere in the company, which is "₹10000" in which your I.D. "₹4000" automatically upgrades you to the next level and "₹6000" becomes profit and your level becomes "GOLD".