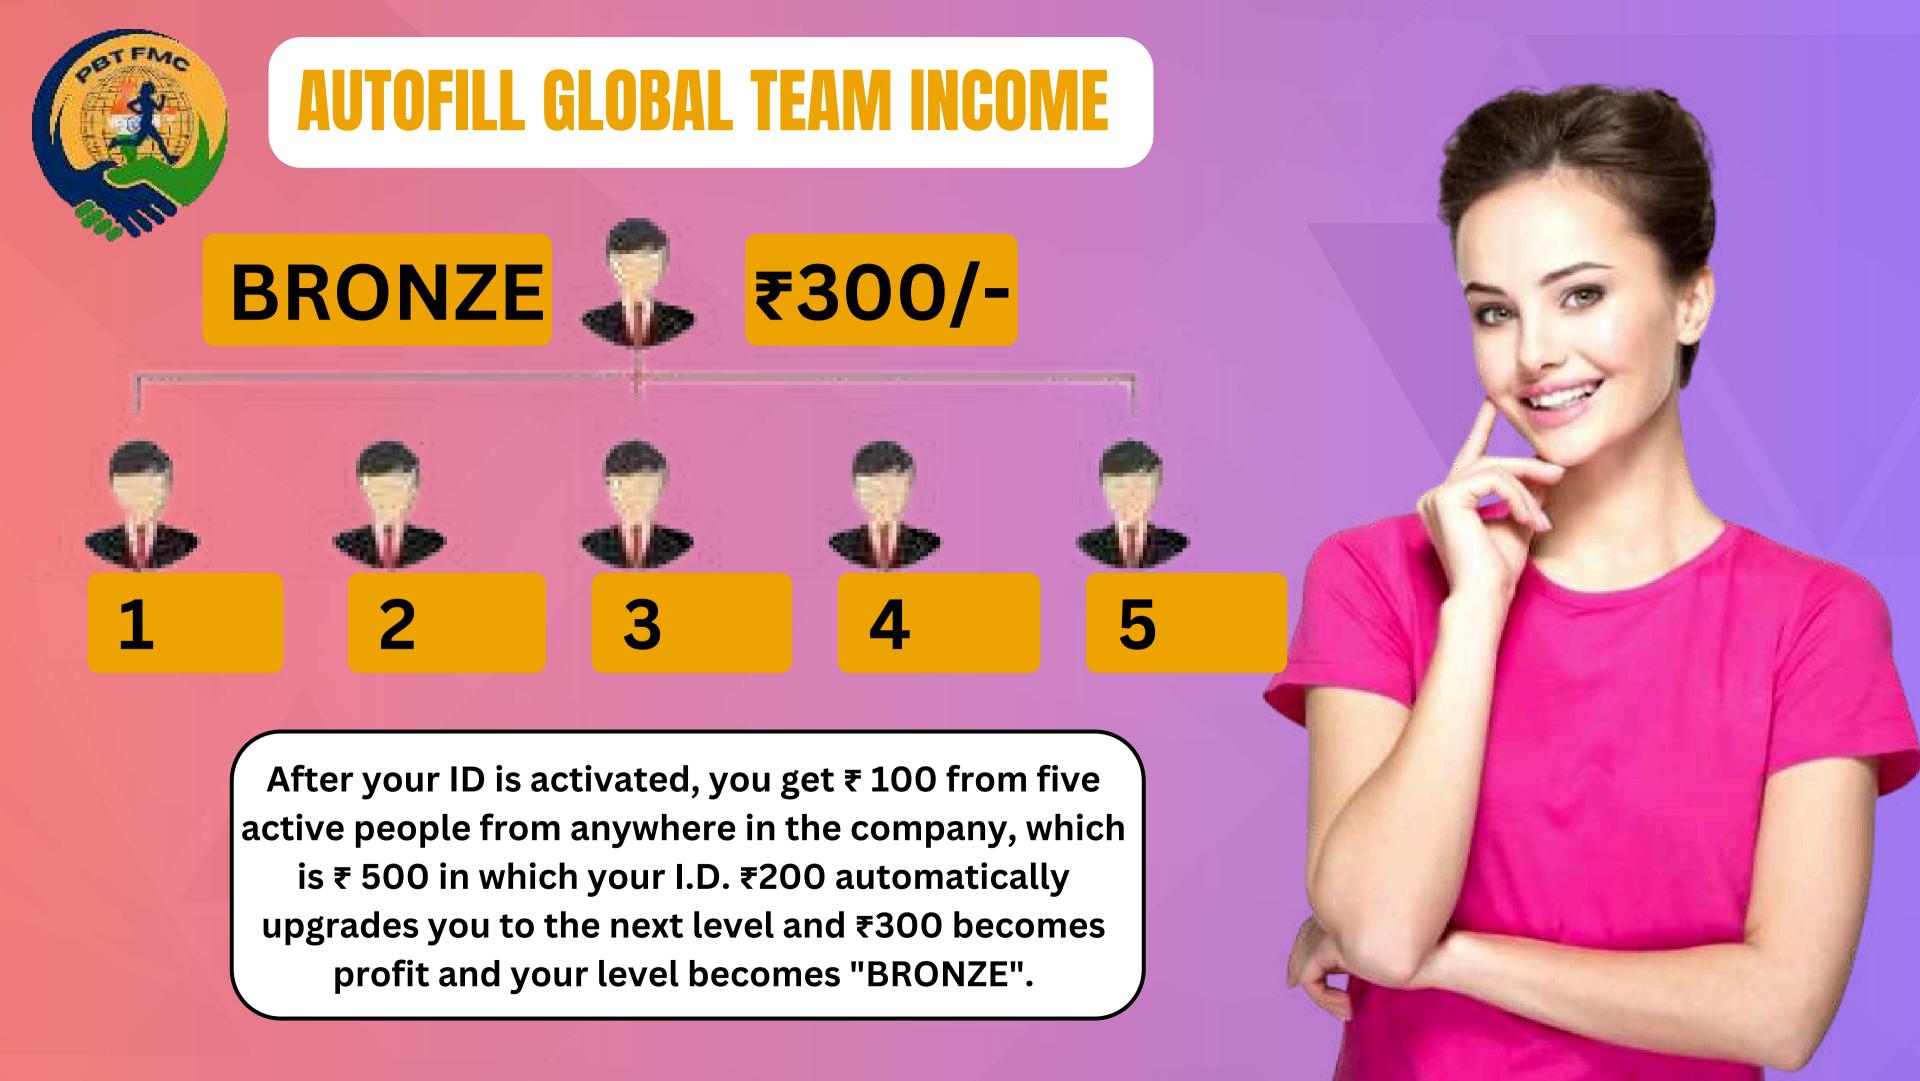

#### TYPES OF INCOME

- 1. GLOBAL AUTOFILL TEAM INCOME
- 2. GLOBAL WITHDRAWAL INCOME
- 3. TIMER BOOSTER INCOME
- 4. FAMILY SUPPORT BENEFIT
- 5. WORKING LEVEL IMCOME
- 6. TIME TO TIME BONAZA INCOME
- 7. REPURCHASE GLOBAL TEAM INCOME COMING SOON

#### STAR BRONZE

₹500/-

**BRONZE** 

After your ID is upgraded, you get "₹200" from five "BRONZE" from anywhere in the company, which is "₹1000" in which your I.D. "₹500" automatically upgrades you to the next level and "₹500" becomes profit and your level becomes "STAR BRONZE".