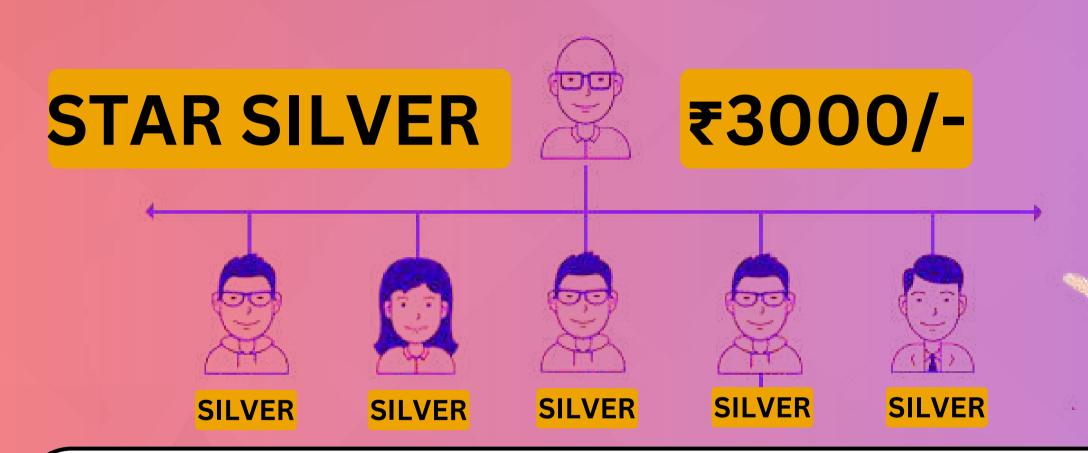

After your ID is upgraded, you get "₹1000" from five "SILVERS" from anywhere in the company, which is "₹5000" in which your I.D. "₹2000" automatically upgrades you to the next level and "₹3000" becomes profit and your level becomes "STAR SILVER".