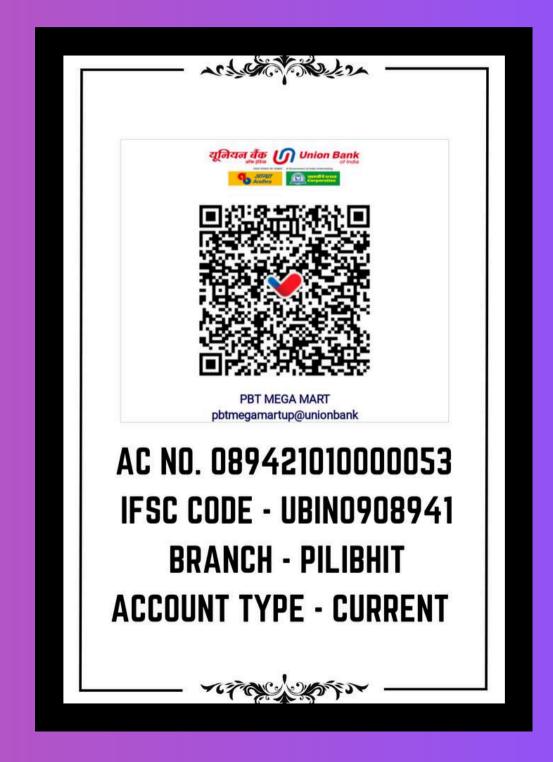

) | T (UTTAR PRADE:<br>UTTAR PRADESH)                                                                                      |         |                                                                                         |            |     | BE A                                                                                       |           |
| Visit: www.msme.gov.in; www.dcr                                                                    |                                                                                                                        |         | ions.gov.in                                                                             |            |     | with the<br>Ministry<br>MSM                                                                | of        |







# REGISTRATION

# 



Visit Us:- www.pbtfmc.com



# **JOINING PKG. ₹353/-**

#### PRODUCT :-SKILL DEVELOPMENT COURSE







#### TYPES OF INCOME

- 1. GLOBAL AUTOFILL TEAM INCOME
- 2. GLOBAL WITHDRAWAL INCOME
- 3. TIMER BOOSTER INCOME
- 4. FAMILY SUPPORT BENEFIT
- 5. WORKING LEVEL IMCOME
- 6. TIME TO TIME BONAZA INCOME
- 7. REPURCHASE GLOBAL TEAM INCOME COMING SOON







#### STAR BRONZE



₹500/-











**BRONZE** 

After your ID is upgraded, you get "₹200" from five "BRONZE" from anywhere in the company, which is "₹1000" in which your I.D. "₹500" automatically upgrades you to the next level and "₹500" becomes profit and your level becomes "STAR BRONZE".





SILVER



₹1500/-











**STAR BRONZE** 

**STAR BRONZE** 

**STAR BRONZE** 

**STAR BRONZE** 

**STAR BRONZE** 

Af