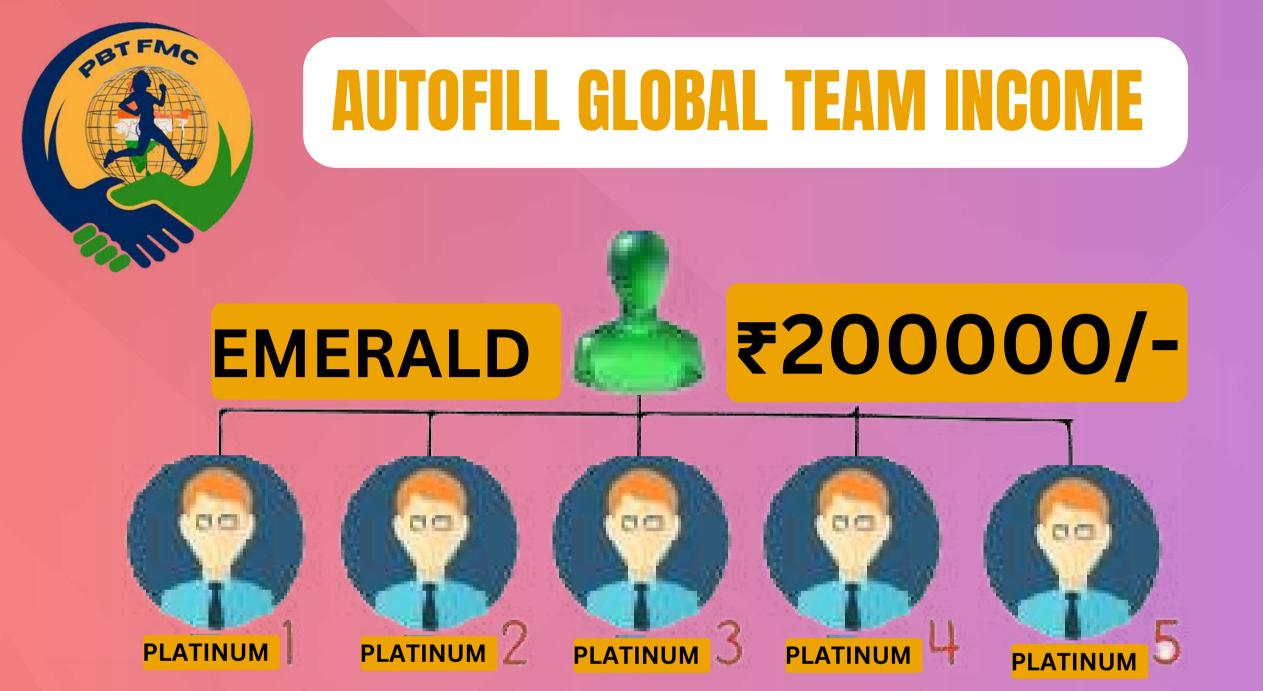

After your ID is upgraded, you get "₹64000" from five "PLATINUM " from anywhere in the company, which is "₹320000" in which your I.D. "₹100000" automatically upgrades you to the next level and ₹20000 transferred your "SPONSOR" and "₹200000" becomes profit and your level becomes "EMERALD".