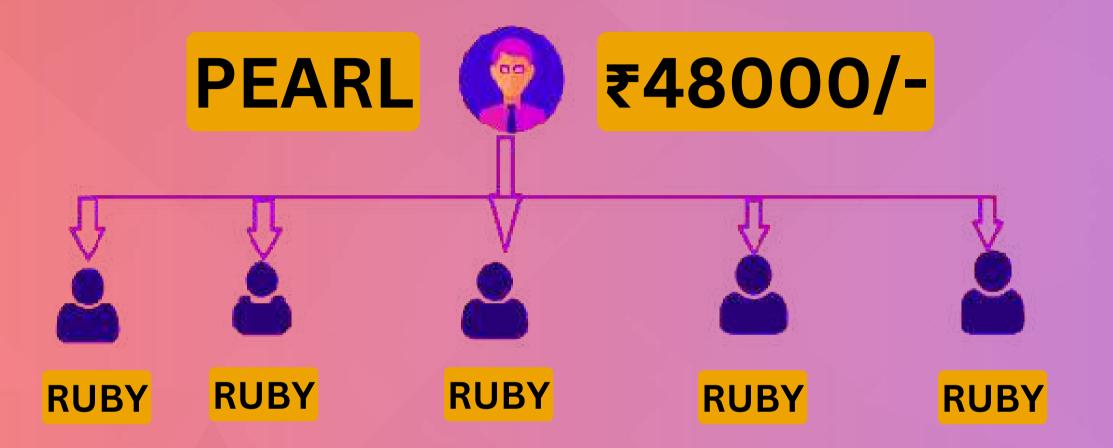

After your ID is upgraded, you get "₹16000" from five "RUBY" from anywhere in the company, which is "₹80000" in which your I.D. "₹32000" automatically upgrades you to the next level and "₹48000" becomes profit and your level becomes "PEARL".