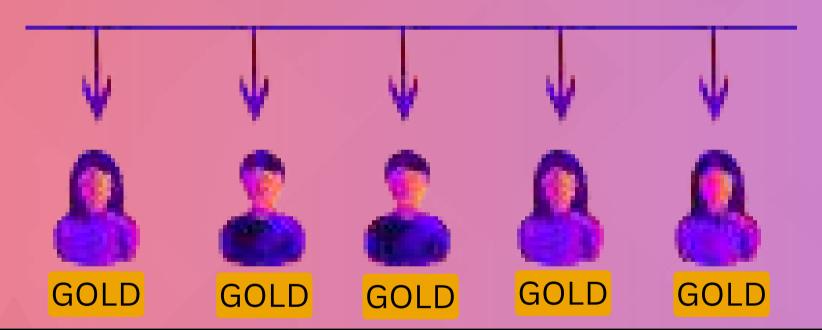

#### STAR GOLD

**₹12000/-**

After your ID is upgraded, you get "₹4000" from five "GOLD" from anywhere in the company, which is "₹20000" in which your I.D. "₹8000" automatically upgrades you to the next level and "₹12000" becomes profit and your level becomes "STAR GOLD".